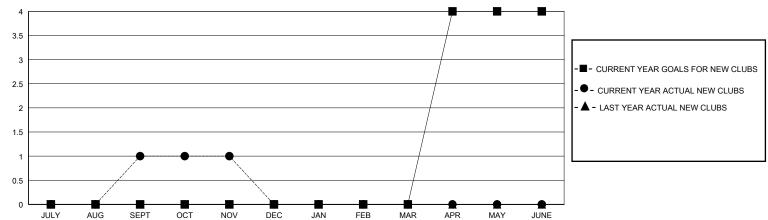

## MONTHLY MEMBERSHIP PROGRESS REPORT

District 2 T3

GMT: LOCATION TEXAS GMT CA

| Clubs         |               |             |               | Members               |                        |                         |                                                    |  |
|---------------|---------------|-------------|---------------|-----------------------|------------------------|-------------------------|----------------------------------------------------|--|
|               | RESULTS FOR   | R 2023-2024 |               | RESULTS FOR 2023-2024 |                        |                         |                                                    |  |
| QUARTER       | NEW CLUB GOAL | NEW CLUBS   | DROPPED CLUBS | QUARTER MEME          | BER GROWTH NET<br>GOAL | MEMBER GROWTH<br>ACTUAL | DROPPED<br>MEMBERS ACTUAL<br>(including transfers) |  |
| JULY/AUG/SEPT | 0             | 1           | 1             | JULY/AUG/SEPT         | 0                      | 56                      | 32                                                 |  |
| OCT/NOV/DEC   | 0             | 0           | 0             | OCT/NOV/DEC           | 0                      | 15                      | 37                                                 |  |
| JAN/FEB/MAR   | 0             | 0           | 0             | JAN/FEB/MAR           | 0                      | 0                       | 0                                                  |  |
| APR/MAY/JUNE  | 4             | 0           | 0             | APR/MAY/JUNE          | 100                    | 0                       | 0                                                  |  |

## GOALS AND ACTUAL NEW CLUBS CUMULATIVE

| DROPPED CLUBS: 1 |    | 12 CLUBS OF 34 ADDED 1 OR MORE<br>NEW MEMBERS | GENDER DISTRIBUTION  MALE 337 (51.22%) |              |    |
|------------------|----|-----------------------------------------------|----------------------------------------|--------------|----|
| DROPPED MEMBERS  |    |                                               | FEMALE                                 | 320 (48.63%) |    |
| DECEASED         | 2  | CLICK HERE FOR CUMULATIVE                     | TOTAL FAMILY UNIT MEMBERS              |              | 98 |
| CLUB CANCELLED 0 |    | MEMBERSHIP DATA                               |                                        |              | 50 |
| OTHER            | 67 |                                               | FAMILY MEMBERS PAYING HALF DUES        |              | 50 |
| TOTAL            | 69 |                                               |                                        |              |    |