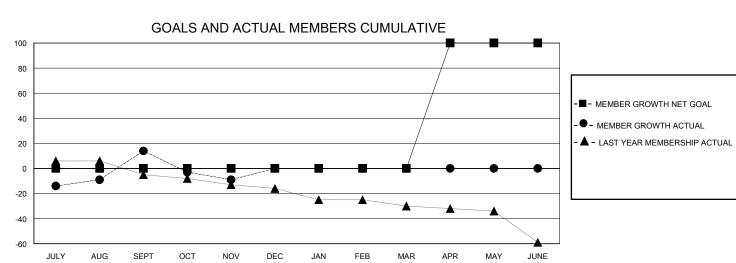

## MONTHLY MEMBERSHIP PROGRESS REPORT

District 2 T3

GMT: LOCATION TEXAS GMT CA

| Clubs         |               |             |               | Members               |                        |                         |                                                    |  |
|---------------|---------------|-------------|---------------|-----------------------|------------------------|-------------------------|----------------------------------------------------|--|
|               | RESULTS FOR   | R 2023-2024 |               | RESULTS FOR 2023-2024 |                        |                         |                                                    |  |
| QUARTER       | NEW CLUB GOAL | NEW CLUBS   | DROPPED CLUBS | QUARTER MEME          | BER GROWTH NET<br>GOAL | MEMBER GROWTH<br>ACTUAL | DROPPED<br>MEMBERS ACTUAL<br>(including transfers) |  |
| JULY/AUG/SEPT | 0             | 1           | 1             | JULY/AUG/SEPT         | 0                      | 56                      | 32                                                 |  |
| OCT/NOV/DEC   | 0             | 0           | 0             | OCT/NOV/DEC           | 0                      | 15                      | 37                                                 |  |
| JAN/FEB/MAR   | 0             | 0           | 0             | JAN/FEB/MAR           | 0                      | 0                       | 0                                                  |  |
| APR/MAY/JUNE  | 4             | 0           | 0             | APR/MAY/JUNE          | 100                    | 0                       | 0                                                  |  |

## GOALS AND ACTUAL NEW CLUBS CUMULATIVE

| DROPPED CLUBS: 1 |    | 12 CLUBS OF 34 ADDED 1 OR MORE<br>NEW MEMBERS | GENDER DISTRIBUTION  MALE 337 (51.22%) |              |    |
|------------------|----|-----------------------------------------------|----------------------------------------|--------------|----|
| DROPPED MEMBERS  |    |                                               | FEMALE                                 | 320 (48.63%) |    |
| DECEASED         | 2  | CLICK HERE FOR CUMULATIVE                     | TOTAL FAMILY UNIT MEMBERS              |              | 98 |
| CLUB CANCELLED 0 |    | MEMBERSHIP DATA                               |                                        |              | 50 |
| OTHER            | 67 |                                               | FAMILY MEMBERS PAYING HALF DUES        |              | 50 |
| TOTAL            | 69 |                                               |                                        |              |    |